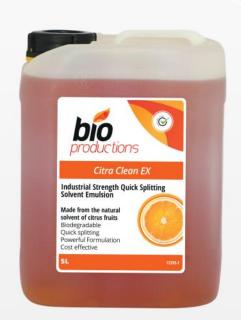

# CITRA CLEAN EX

## Powerful Heavy Duty Cleaner & Degreaser

- Biodegradable
- Quick splitting
- Contains advanced surfactant technology
- Water soluble liquid
- Neutral pH of 8.5 (concentrated)

degreaser on plant and machinery.

dilute with water 1:20—1:100 STEAM CLEANING **DIP TANK** 

dilute with water 1:4-1:10

(rinsing with warm / hot water will speed up the drying process)

**PACKAGING** 

Order Code: CCEX5 Pack Size: 2 x 5 litres

Order Code: CCEX20 Pack Size: 1 x 20 litres